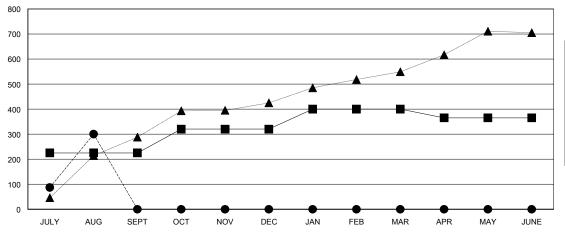

#### GOALS AND ACTUAL MEMBERS CUMULATIVE

| -■-  | CURRENT YEAR GOA | LS FOR NEW |
|------|------------------|------------|
| МЕМВ | ERS              |            |

- CURRENT YEAR ACTUAL MEMBERS
- LAST YEAR ACTUAL MEMBERS