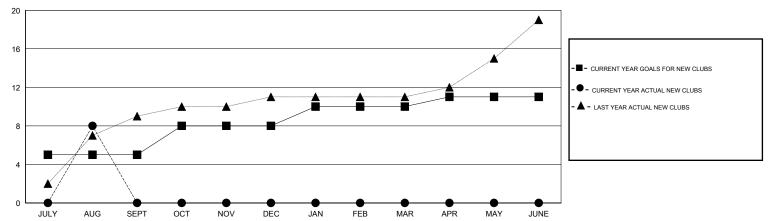

/AUG/SEPT | 225                | 364                                 | 64                 | 300              |
| OCT/NOV/DEC           | 3                | 0         | 0                | 0                     | OCT/NOV/DEC   | 95                 | 0                                   | 0                  | 0                |
| JAN/FEB/MAR           | 2                | 0         | 0                | 0                     | JAN/FEB/MAR   | 80                 | 0                                   | 0                  | 0                |
| APR/MAY/JUNE          | 1                | 0         | 0                | 0                     | APR/MAY/JUNE  | -35                | 0                                   | 0                  | 0                |

### GOALS AND ACTUAL NEW CLUBS CUMULATIVE



#### GOALS AND ACTUAL MEMBERS CUMULATIVE



| -■-  | CURRENT YEAR GOA | LS FOR NEW |
|------|------------------|------------|
| МЕМВ | ERS              |            |

- CURRENT YEAR ACTUAL MEMBERS
- LAST YEAR ACTUAL MEMBERS

| DROPPED CLUBS: 0 |    |
|------------------|----|
| DROPPED MEMBERS  |    |
| DECEASED         | 1  |
| CLUB CANCELLED   | 0  |
| OTHER            | 63 |
| TOTAL            | 64 |

| 47 CLUBS OF 130 ADDED 1 OR MORE | GENDER DISTRIBUTION |                                |  |
|---------------------------------|---------------------|--------------------------------|--|
| NEW MEMBERS                     | MALE<br>FEMALE      | 2,648 (76.00%)<br>836 (24.00%) |  |
|                                 | FEMALE              | 836 (24.00%)                   |  |

| CLICK HERE